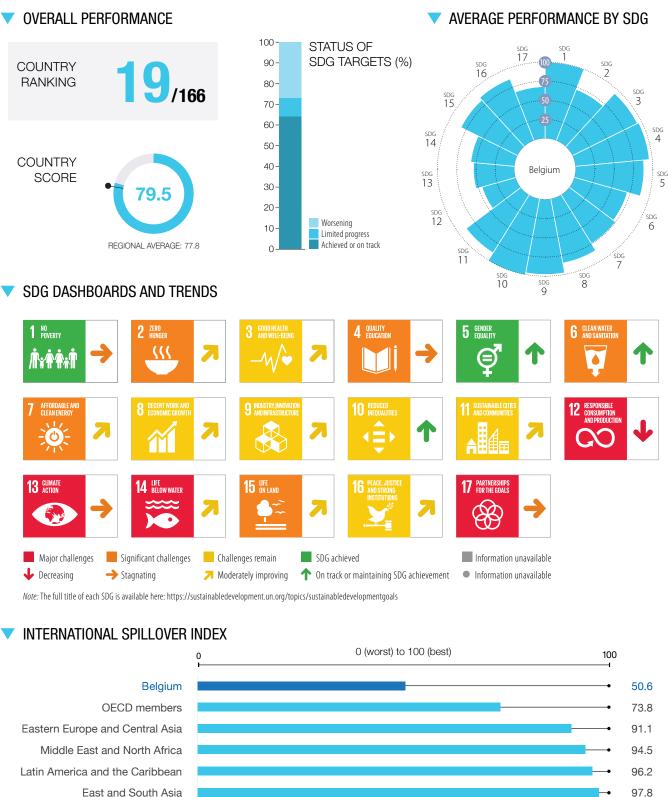

## BELGIUM

#### **OECD** Countries

98.3 99.8

MISSING DATA IN SDG INDEX

4%

nerica and the Caribbean East and South Asia Sub-Saharan Africa Oceania

#### STATISTICAL PERFORMANCE INDEX

# BELGIUM

### Performance by Indicator

| DEEGIOINI                                                                                                                                          |               |              |       |                             | ГСПО                                                                                                                                     |
|----------------------------------------------------------------------------------------------------------------------------------------------------|---------------|--------------|-------|-----------------------------|------------------------------------------------------------------------------------------------------------------------------------------|
| SDG1 – No Poverty                                                                                                                                  | Value         | e Year       | Ratin | g Trend                     | SDG9 – Industry, Innovation and Infra                                                                                                    |
| Poverty headcount ratio at \$2.15/day (2017 PPP, %)                                                                                                |               | 2023         |       | ->                          | Rural population with access to all-season roads (%                                                                                      |
| Poverty headcount ratio at \$3.65/day (2017 PPP, %)                                                                                                |               | 2023         |       | -                           | Population using the internet (%)                                                                                                        |
| Poverty rate after taxes and transfers (%)                                                                                                         | 8.1           | 2019         | •     | •                           | Mobile broadband subscriptions (per 100 populati<br>Logistics Performance Index: Quality of trade and t                                  |
| SDG2 – Zero Hunger<br>Prevalence of undernourishment (%)                                                                                           | 25            | 2020         |       | 1                           | infrastructure (worst 1–5 best)                                                                                                          |
| Prevalence of stunting in children under 5 years of age (%)                                                                                        |               | 2020         |       | $\mathbf{\dot{\mathbf{T}}}$ | The Times Higher Education Universities Ranking: A top 3 universities (worst 0–100 best)                                                 |
| Prevalence of wasting in children under 5 years of age (%)                                                                                         | 0.4           | 2014         | ٠     | ٠                           | Articles published in academic journals (per 1,000                                                                                       |
| Prevalence of obesity, BMI $\geq$ 30 (% of adult population)                                                                                       |               | 2016         |       | +                           | Expenditure on research and development (% of G                                                                                          |
| Human Trophic Level (best 2–3 worst)                                                                                                               |               | 2017         | •     | 7                           | Researchers (per 1,000 employed population)                                                                                              |
| Cereal yield (tonnes per hectare of harvested land)<br>Sustainable Nitrogen Management Index (best 0–1.41 worst)                                   |               | 2021<br>2018 |       | T<br>L                      | Triadic patent families filed (per million population                                                                                    |
| Yield gap closure (% of potential yield)                                                                                                           |               | 2021         |       | •                           | Gap in internet access by income (percentage poir<br>Female share of graduates from STEM fields at the                                   |
| Exports of hazardous pesticides (tonnes per million population)                                                                                    | 40.0          | 2020         | ٠     |                             | SDG10 – Reduced Inequalities                                                                                                             |
| SDG3 – Good Health and Well-Being                                                                                                                  |               |              |       |                             | Gini coefficient                                                                                                                         |
| Maternal mortality rate (per 100,000 live births)                                                                                                  |               | 2020         | ۲     | 1                           | Palma ratio                                                                                                                              |
| Neonatal mortality rate (per 1,000 live births)                                                                                                    |               | 2021         | •     | 3                           | Elderly poverty rate (% of population aged 66 or ov                                                                                      |
| Mortality rate, under-5 (per 1,000 live births)<br>Incidence of tuberculosis (per 100,000 population)                                              |               | 2021<br>2021 |       | *                           | SDG11 – Sustainable Cities and Comm                                                                                                      |
| New HIV infections (per 1,000 uninfected population)                                                                                               | NA            |              |       | •                           | Proportion of urban population living in slums (%)                                                                                       |
| Age-standardized death rate due to cardiovascular disease, cancer,                                                                                 | 10.6          | 2019         | •     | 1                           | Annual mean concentration of particulate matter of<br>2.5 microns in diameter (PM2.5) (μq/m <sup>3</sup> )                               |
| diabetes, or chronic respiratory disease in adults aged 30–70 years (%)<br>Age-standardized death rate attributable to household air pollution and | 10.0          | 2019         |       |                             | Access to improved water source, piped (% of urba                                                                                        |
| ambient air pollution (per 100,000 population)                                                                                                     | 15.3          | 2019         | •     | •                           | Satisfaction with public transport (%)                                                                                                   |
| Traffic deaths (per 100,000 population)                                                                                                            |               | 2019         |       | 1                           | Population with rent overburden (%)                                                                                                      |
| Life expectancy at birth (years)                                                                                                                   |               | 2019         |       | Ť                           | Proportion of population with access to points of interest                                                                               |
| Adolescent fertility rate (births per 1,000 females aged 15 to 19)<br>Births attended by skilled health personnel (%)                              | 5.1<br>NA     | 2019<br>NA   | •     | 1<br>•                      | SDG12 – Responsible Consumption an                                                                                                       |
| Surviving infants who received 2 WHO-recommended vaccines (%)                                                                                      |               | 2021         |       | 1                           | Electronic waste (kg/capita)<br>Production-based SO <sub>2</sub> emissions (kg/capita)                                                   |
| Universal health coverage (UHC) index of service coverage (worst 0–100 best)                                                                       |               | 2019         |       | Ť                           | SO <sub>2</sub> emissions embodied in imports (kg/capita)                                                                                |
| Subjective well-being (average ladder score, worst 0–10 best)                                                                                      |               | 2022         |       | 1                           | Production-based nitrogen emissions (kg/capita)                                                                                          |
| Gap in life expectancy at birth among regions (years)                                                                                              |               | 2020         |       | +                           | Nitrogen emissions embodied in imports (kg/capit                                                                                         |
| Gap in self-reported health status by income (percentage points)<br>Daily smokers (% of population aged 15 and over)                               |               | 2020<br>2018 |       | •                           | Exports of plastic waste (kg/capita)                                                                                                     |
| SDG4 – Quality Education                                                                                                                           | 1.5.4         | 2010         | -     | •                           | Non-recycled municipal solid waste (kg/capita/day                                                                                        |
| Participation rate in pre-primary organized learning                                                                                               |               |              |       |                             | SDG13 – Climate Action<br>CO <sub>2</sub> emissions from fossil fuel combustion and cement                                               |
| (% of children aged 4 to 6)                                                                                                                        | 96.8          | 2020         | •     | ->                          | CO <sub>2</sub> emissions roll rolling combustion and cement<br>CO <sub>2</sub> emissions embodied in imports (tCO <sub>2</sub> /capita) |
| Net primary enrollment rate (%)                                                                                                                    |               | 2020         |       | +                           | CO <sub>2</sub> emissions embodied in fossil fuel exports (kg/                                                                           |
| Lower secondary completion rate (%)<br>Literacy rate (% of population aged 15 to 24)                                                               | 94.5<br>NA    | 2020<br>NA   |       | •                           | Carbon Pricing Score at EUR60/tCO <sub>2</sub> (%, worst 0–1                                                                             |
| Tertiary educational attainment (% of population aged 25 to 34)                                                                                    |               | 2021         |       | 1                           | SDG14 – Life Below Water                                                                                                                 |
| PISA score (worst 0–600 best)                                                                                                                      | 500.0         |              |       | ÷                           | Mean area that is protected in marine sites importa                                                                                      |
| Variation in science performance explained by socio-economic status (%)                                                                            |               | 2018         |       | 4                           | Ocean Health Index: Clean Waters score (worst 0–1<br>Fish caught from overexploited or collapsed stocks                                  |
| Underachievers in science (% of 15-year-olds)                                                                                                      | 20.0          | 2018         | •     | ↓                           | Fish caught by trawling or dredging (%)                                                                                                  |
| SDG5 – Gender Equality                                                                                                                             |               |              |       |                             | Fish caught that are then discarded (%)                                                                                                  |
| Demand for family planning satisfied by modern methods<br>(% of females aged 15 to 49)                                                             | * 90.4        | 2023         | ٠     | 1                           | Marine biodiversity threats embodied in imports (p                                                                                       |
| Ratio of female-to-male mean years of education received (%)                                                                                       | 99.1          | 2021         | ٠     | 1                           | SDG15 – Life on Land                                                                                                                     |
| Ratio of female-to-male labor force participation rate (%)                                                                                         |               | 2022         |       | 1                           | Mean area that is protected in terrestrial sites impor                                                                                   |
| Seats held by women in national parliament (%)                                                                                                     |               | 2021         |       | Ť                           | Mean area that is protected in freshwater sites impo<br>Red List Index of species survival (worst 0–1 best)                              |
| Gender wage gap (% of male median wage)                                                                                                            | 3.8           | 2019         | •     | T                           | Permanent deforestation (% of forest area, 3-year a                                                                                      |
| SDG6 – Clean Water and Sanitation<br>Population using at least basic drinking water services (%)                                                   | 100.0         | 2020         |       | 1                           | Terrestrial and freshwater biodiversity threats embed                                                                                    |
| Population using at least basic caritation services (%)                                                                                            | 100.0<br>99.5 | 2020         |       | 1                           | (per million population)                                                                                                                 |
| Freshwater withdrawal (% of available freshwater resources)                                                                                        |               | 2019         |       | •                           | SDG16 – Peace, Justice and Strong Inst                                                                                                   |
| Anthropogenic wastewater that receives treatment (%)                                                                                               |               | 2020         |       | ٠                           | Homicides (per 100,000 population)                                                                                                       |
| Scarce water consumption embodied in imports ( $m^3 H_2O eq/capita$ )                                                                              | 6,802.08      |              |       |                             | Unsentenced detainees (% of prison population)<br>Population who feel safe walking alone at night in the cit                             |
| Population using safely managed water services (%)<br>Population using safely managed sanitation services (%)                                      |               | 2020<br>2020 |       | 1<br>1                      | Birth registrations with civil authority (% of children                                                                                  |
| SDG7 – Affordable and Clean Energy                                                                                                                 | 00.0          | 2020         |       | •                           | Corruption Perceptions Index (worst 0–100 best)                                                                                          |
| Population with access to electricity (%)                                                                                                          | 100.0         | 2020         | •     | 1                           | Children involved in child labor (% of population a                                                                                      |
| Population with access to clean fuels and technology for cooking (%)                                                                               | 100.0         |              |       | Ť.                          | Exports of major conventional weapons (TIV const<br>per 100,000 population)                                                              |
| CO <sub>2</sub> emissions from fuel combustion per total electricity output                                                                        | 11            | 2019         | •     | 1                           | Press Freedom Index (worst 0–100 best)                                                                                                   |
| (MtCO <sub>2</sub> /TWh)<br>Renewable energy share in total final energy consumption (%)                                                           |               | 2019         |       | +                           | Access to and affordability of justice (worst 0-1 be                                                                                     |
| SDG8 – Decent Work and Economic Growth                                                                                                             | 10.2          | 2019         | -     |                             | Timeliness of administrative proceedings (worst 0-                                                                                       |
| Adjusted GDP growth (%)                                                                                                                            | 15            | 2021         | •     |                             | Expropriations are lawful and adequately compens                                                                                         |
| Victims of modern slavery (per 1,000 population)                                                                                                   |               | 2021         |       | •                           | Persons held in prison (per 100,000 population)                                                                                          |
| Adults with an account at a bank or other financial institution or with a                                                                          |               | 2021         |       | 1                           | SDG17 – Partnerships for the Goals<br>Government spending on health and education (%                                                     |
| mobile-money-service provider (% of population aged 15 or over)<br>Fundamental labor rights are effectively guaranteed (worst 0–1 best)            |               |              |       |                             | For high-income and all OECD DAC countries: Inter                                                                                        |
| Fatal work-related accidents embodied in imports                                                                                                   |               | 2021         |       |                             | public finance, including official development as                                                                                        |
| (per 100,000 population)                                                                                                                           |               | 2018         |       | -                           | Other countries: Government revenue excluding g                                                                                          |
| Victims of modern slavery embodied in imports (per 100,000 population)                                                                             |               |              |       |                             | Corporate Tax Haven Score (best 0–100 worst)                                                                                             |
| Employment-to-population ratio (%)<br>Youth not in employment, education or training (NEET)                                                        |               | 2021         |       | 1                           | Financial Secrecy Score (best 0–100 worst)<br>Shifted profits of multinationals (US\$ billion)                                           |
| (% of population aged 15 to 29)                                                                                                                    | 11.3          | 2021         | •     | T                           | Statistical Performance Index (worst 0–100 best)                                                                                         |
|                                                                                                                                                    |               |              |       |                             |                                                                                                                                          |