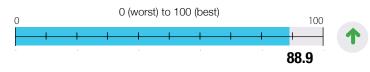

#### **OECD** Countries

98.3 99.8

MISSING DATA IN SDG INDEX

4%

nerica and the Caribbean East and South Asia Sub-Saharan Africa Oceania

#### STATISTICAL PERFORMANCE INDEX